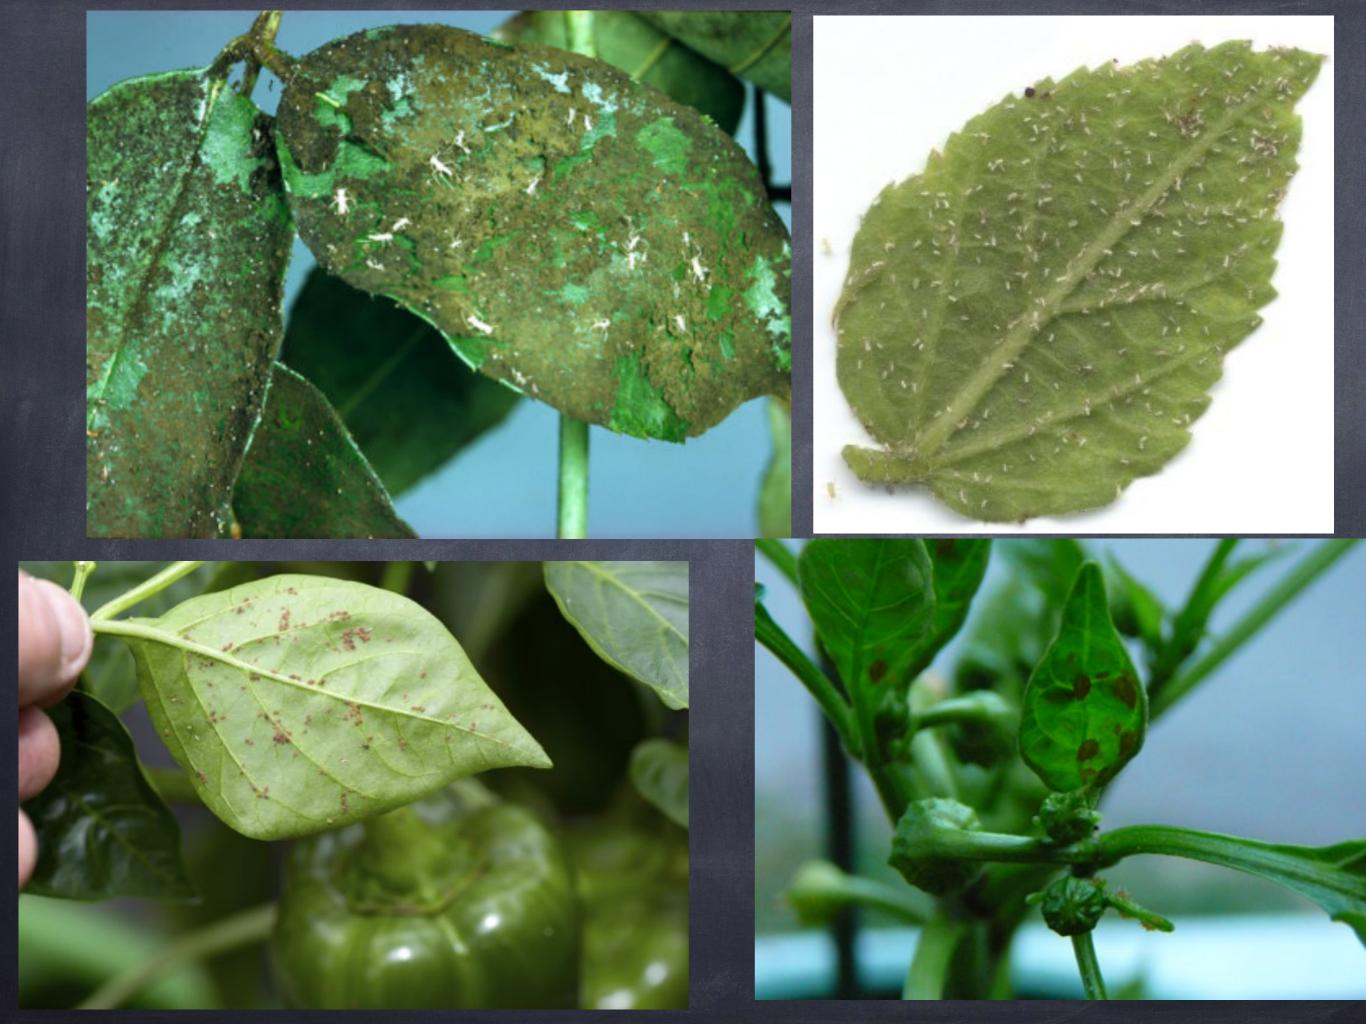

## What do Aphids eat?

They suck plant juices out of the leaves, stems, or \_\_\_\_\_ of plants.

## Aphids

- e Aphids also known as plant lice
- o They're are pests to
- o They can kill plants

Sources Kaboot!

https://create.kahoot.it/#quiz/4c54e856-edf2-4db7-8ca2-e44b79924fa4/cover/edithttps://create.kahoot.it/#quiz/4c54e856-edf2-4db7-8ca2-e44b79924fa4/cover/editedf2-4db7-8ca2-e44b79924fa4/cover/editedf2-4db7-8ca2-e44b79924fa4/cover/editedf2-4db7-8ca2-e44b79924fa4/cover/editedf2-4db7-8ca2-e44b79924fa4/cover/editedf2-4db7-8ca2-e44b79924fa4/cover/editedf2-4db7-8ca2-e44b79924fa4/cover/editedf2-4db7-8ca2-e44b79924fa4/cover/editedf2-4db7-8ca2-e44b79924fa4/cover/editedf2-4db7-8ca2-e44b79924fa4/cover/editedf2-4db7-8ca2-e44b79924fa4/cover/editedf2-4db7-8ca2-e44b79924fa4/cover/editedf2-4db7-8ca2-e44b79924fa4/cover/editedf2-4db7-8ca2-e44b79924fa4/cover/editedf2-4db7-8ca2-e44b79924fa4/cover/editedf2-4db7-8ca2-e44b79924fa4/cover/editedf2-4db7-8ca2-e44b79924fa4/cover/editedf2-4db7-8ca2-e44b79924fa4/cover/editedf2-4db7-8ca2-e44b79924fa4/cover/editedf2-4db7-8ca2-e44b79924fa4/cover/editedf2-4db7-8ca2-e44b79924fa4/cover/editedf2-4db7-8ca2-e44b79924fa4/cover/editedf2-4db7-8ca2-e44b79924fa4/cover/editedf2-4db7-8ca2-e44b79924fa4/cover/editedf2-4db7-8ca2-e44b79924fa4/cover/editedf2-4db7-8ca2-e44b79924fa4/cover/editedf2-4db7-8ca2-e44b79924fa4/cover/editedf2-4db7-8ca2-e44b79924fa4/cover/editedf2-4db7-8ca2-e44b79924fa4/cover/editedf2-4db7-8ca2-e44b79924fa4/cover/editedf2-4db7-8ca2-e44b79924fa4/cover/editedf2-4db7-8ca2-e44b79924fa4/cover/editedf2-4db7-8ca2-e44b79924fa4/cover/editedf2-4db7-8ca2-e44b79924fa4/cover/editedf2-4db7-8ca2-e44b79924fa4/cover/editedf2-4db7-8ca2-e44b79924fa4/cover/editedf2-4db7-8ca2-e44b79924fa4/cover/editedf2-4db7-8ca2-e44b79924fa4/cover/editedf2-4db7-8ca2-e44b79924fa4/cover/editedf2-4db7-8ca2-e44b79924fa4/cover/editedf2-4db7-8ca2-e44b79924fa4/cover/editedf2-4db7-8ca2-e44b79924fa4/cover/editedf2-4db7-8ca2-e44b79924fa4/cover/editedf2-4db7-8ca2-e44b79924fa4/cover/editedf2-4db7-8ca2-e44b79924fa4/cover/editedf2-4db7-8ca2-e44b79924fa4/cover/editedf2-4db7-8ca2-e44b79924fa4/cover/editedf2-4db7-8ca2-e44b79924fa4/cover/editedf2-4db7-8ca2-e44b79924fa4/cover/editedf2-4db7-8ca2-e44b79924fa4/cover/editedf2-4db7-8ca2-e44b79924fa4/