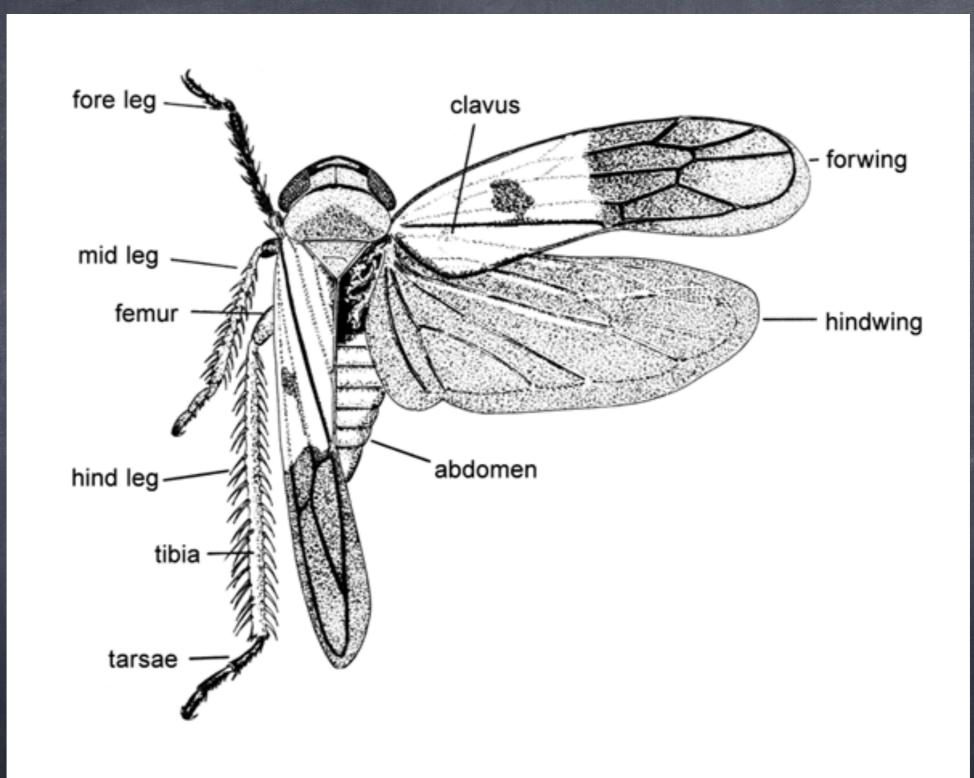

## What is a Aphid? Is a minute bug that sucks sap from

## Aphids

- e Aphids also known as plant lice
- o They're are pests to
- o They can kill plants

Sources Kaboot!

https://create.kahoot.it/#quiz/4c54e856-edf2-4db7-8ca2-e44b79924fa4/cover/edithttps://create.kahoot.it/#quiz/4c54e856-edf2-4db7-8ca2-e44b79924fa4/cover/editedf2-4db7-8ca2-e44b79924fa4/cover/editedf2-4db7-8ca2-e44b79924fa4/cover/editedf2-4db7-8ca2-e44b79924fa4/cover/editedf2-4db7-8ca2-e44b79924fa4/cover/editedf2-4db7-8ca2-e44b79924fa4/cover/editedf2-4db7-8ca2-e44b79924fa4/cover/editedf2-4db7-8ca2-e44b79924fa4/cover/editedf2-4db7-8ca2-e44b79924fa4/cover/editedf2-4db7-8ca2-e44b79924fa4/cover/editedf2-4db7-8ca2-e44b79924fa4/cover/editedf2-4db7-8ca2-e44b79924fa4/cover/editedf2-4db7-8ca2-e44b79924fa4/cover/editedf2-4db7-8ca2-e44b79924fa4/cover/editedf2-4db7-8ca2-e44b79924fa4/cover/editedf2-4db7-8ca2-e44b79924fa4/cover/editedf2-4db7-8ca2-e44b79924fa4/cover/editedf2-4db7-8ca2-e44b79924fa4/cover/editedf2-4db7-8ca2-e44b79924fa4/cover/editedf2-4db7-8ca2-e44b79924fa4/cover/editedf2-4db7-8ca2-e44b79924fa4/cover/editedf2-4db7-8ca2-e44b79924fa4/cover/editedf2-4db7-8ca2-e44b79924fa4/cover/editedf2-4db7-8ca2-e44b79924fa4/cover/editedf2-4db7-8ca2-e44b79924fa4/cover/editedf2-4db7-8ca2-e44b79924fa4/cover/editedf2-4db7-8ca2-e44b79924fa4/cover/editedf2-4db7-8ca2-e44b79924fa4/cover/editedf2-4db7-8ca2-e44b79924fa4/cover/editedf2-4db7-8ca2-e44b79924fa4/cover/editedf2-4db7-8ca2-e44b79924fa4/cover/editedf2-4db7-8ca2-e44b79924fa4/cover/editedf2-4db7-8ca2-e44b79924fa4/cover/editedf2-4db7-8ca2-e44b79924fa4/cover/editedf2-4db7-8ca2-e44b79924fa4/cover/editedf2-4db7-8ca2-e44b79924fa4/cover/editedf2-4db7-8ca2-e44b79924fa4/cover/editedf2-4db7-8ca2-e44b79924fa4/cover/editedf2-4db7-8ca2-e44b79924fa4/cover/editedf2-4db7-8ca2-e44b79924fa4/cover/editedf2-4db7-8ca2-e44b79924fa4/cover/editedf2-4db7-8ca2-e44b79924fa4/cover/editedf2-4db7-8ca2-e44b79924fa4/cover/editedf2-4db7-8ca2-e44b79924fa4/cover/editedf2-4db7-8ca2-e44b79924fa4/cover/editedf2-4db7-8ca2-e44b79924fa4/cover/editedf2-4db7-8ca2-e44b79924fa4/cover/editedf2-4db7-8ca2-e44b79924fa4/cover/editedf2-4db7-8ca2-e44b79924fa4/cover/editedf2-4db7-8ca2-e44b79924fa4/cover/editedf2-4db7-8ca2-e44b79924fa4/